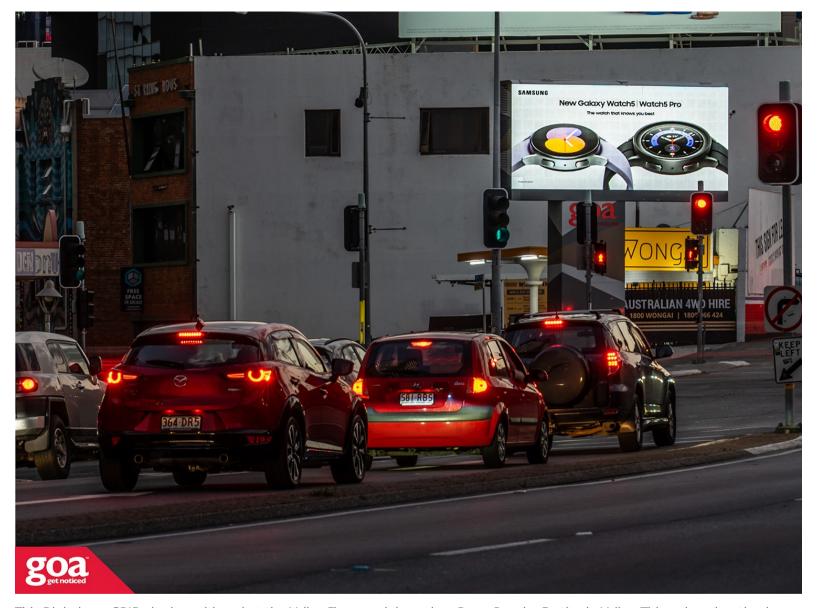

This Digital goa GRID site is positioned at the Valley Fiveways inbound on Barry Parade, Fortitude Valley. This unique location is one where suburban commuters coming from multiple directions converge with CBD traffic, the site dominates this landmark location. Vehicles stop and wait minutes for a green light.

**Restrictions:** No special conditions.

Barry Pde Inbound, Fortitude Valley -Inbound

4006 0029

Brisbane CBD

6.40m x 2.88m

Digital